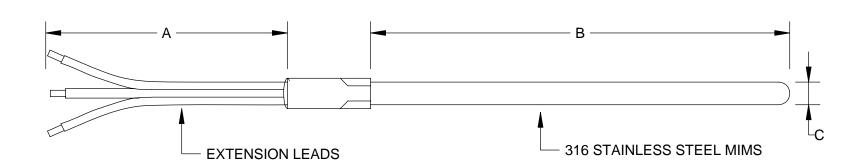

☐ CLASS B 3 WIRE SINGLE **4 WIRE SINGLE CLASS A** 6 WIRE DUPLEX 1\10 DIN

RTD PT100 MIMS SENSOR **BASIC ASSEMBLY** 